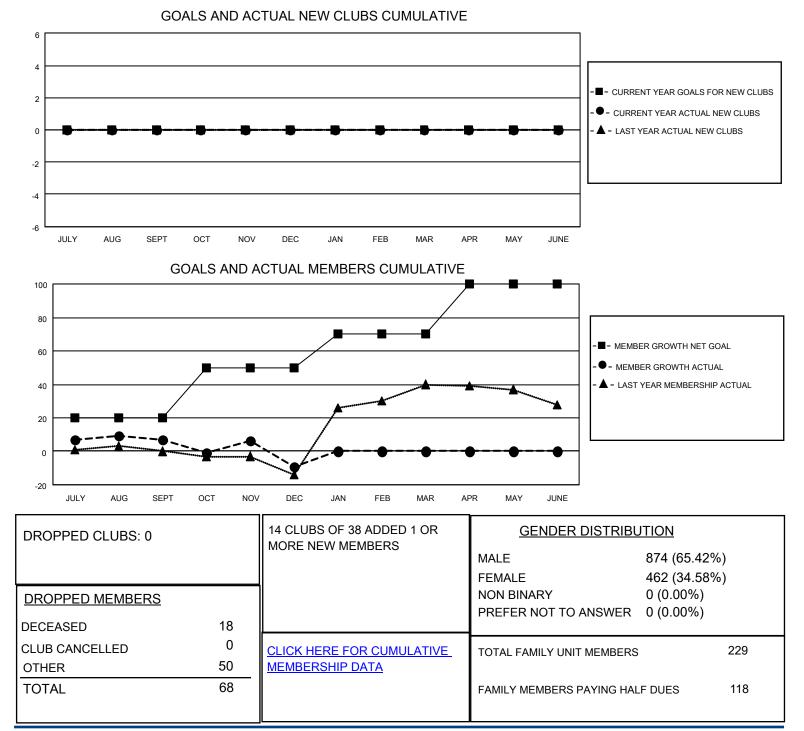

## LOCATION MICHIGAN

District 11 A2

Results as of: 12/31/2021

| Clubs                 |               |           |               | Members               |                         |                         |                                                    |
|-----------------------|---------------|-----------|---------------|-----------------------|-------------------------|-------------------------|----------------------------------------------------|
| RESULTS FOR 2021-2022 |               |           |               | RESULTS FOR 2021-2022 |                         |                         |                                                    |
| QUARTER               | NEW CLUB GOAL | NEW CLUBS | DROPPED CLUBS | QUARTER MEM           | IBER GROWTH NET<br>GOAL | MEMBER GROWTH<br>ACTUAL | DROPPED<br>MEMBERS ACTUAL<br>(including transfers) |
| JULY/AUG/SEPT         | 0             | 0         | 0             | JULY/AUG/SEPT         | 20                      | 37                      | 24                                                 |
| OCT/NOV/DEC           | 0             | 0         | 0             | OCT/NOV/DEC           | 30                      | 29                      | 44                                                 |
| JAN/FEB/MAR           | 0             | 0         | 0             | JAN/FEB/MAR           | 20                      | 0                       | 0                                                  |
| APR/MAY/JUNE          | 0             | 0         | 0             | APR/MAY/JUNE          | 30                      | 0                       | 0                                                  |